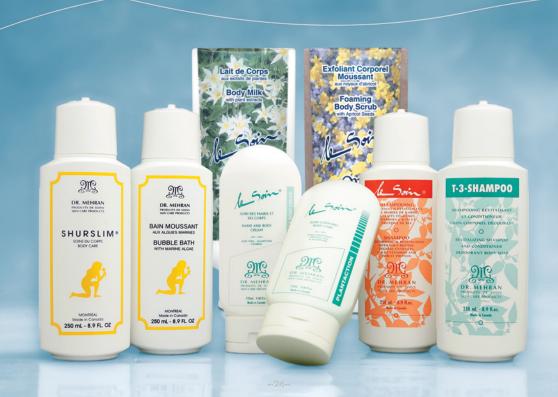

#### BODY CARE products are:

#### SHURSI IM®

A silky beige fragrance free emulsion, containing witch hazel and ivy extracts as well as mucopolysaccharides known for their subcutaneous action on water and fat accumulations. This formula is recommended for cellulite and fatty or hydrous excess on thighs, hips, waist as well as puffy ankles or double chin. Applied by massage, the active elements penetrate the epidermis and help effectively control the silhouette.

#### HAND & BODY CREAM

A delicate emulsion for hands and body containing fomblin, a substance forming an imperceptible film on the skin, allantoin, aloe vera and sweet almond oil.

#### PLANTACTION®

A moisturizing gel with allantoin and eight essential oils with antiseptic, tonic, stimulant, astringent and anti- inflammatory properties.

#### ALGAE MARINE BUBBLE BATH

A green blue foaming gel with plant and lavender fragrance that contains algae marine vesicles. An excellent tonic that stimulates blood circulation and helps dissolve fatty accumulations. It neutralizes the effects of hard water and softens the skin while providing a relaxing sensation of well being. ALGAE MARINE BATH combined with SHURSLIM provides an effective silhouette control treatment.

#### PRECIOUS OIL

Facial and body massage oil with pure robane, mink oil and azulene.

#### T-3-SHAMPOO

Three in one, this product regroups the essential characteristics of a conditioning shampoo and a face & body liquid soap. This products contains in its formula wheat germ protein complex, vitamin D3, six vegetal extracts and karity butter, to restore lustre and suppleness to hair. The tea tree oil fights effectively body odours.

#### **BODY MILK**

Remarkably soft and of fragrance the sweet red apple essential oil, this milk is soothing, nourishing and moisturizing. It helps calm the tightness associated to dry or dehydrated skin condition.

#### FOAMING BODY SCRUB

Made with Apricot seeds powder, this foaming body scrub of fragrance sweet red Apple essential oil, rid the skin from dead cells and impurities that may asphyxiate it and make it look dull and lifeless.