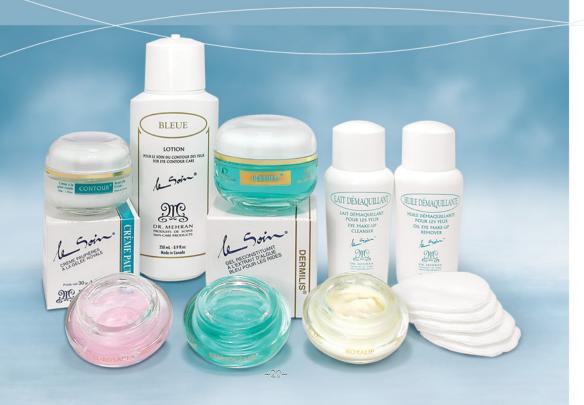

## **Products** for the EYE CONTOUR, NECK and IMPERFECTIONS are:

#### **CONTOUR CREAM**

A very fine white emulsion, with a delicate floral fragrance, containing royal jelly (rich in amino acids) vitamins from the B complex vitamin, robane and sweet almond oil. This cream provides essential nutritive elements to the delicate eyelid region while helping control oedema and slackness.

#### **BLUE LOTION**

A delicate azulene based lotion with sodium borate and flower extracts which has antiseptic, non-allergenic, analgesic and anti-inflammatory properties. This lotion is soothing and combat oedema.

#### EYE MAKE-UP CLEANSER

A non irritating eye make-up remover containing emollients to dissolve make-up easily. Not greasy.

#### OIL EYE MAKE-UP REMOVER

A non irritating mixture of sweet oils to dissolve makeup gently.

#### **DERMILIS®**

Specially formulated for mature and photo aged skin in need of regeneration. This turquoise gel based on lanalblue is a powerful anti-wrinkle agent for the skin of the neck and face. Daily use diminishes rapidly the depth and the number of wrinkles leaving the skin younger looking, firm, soft and smooth.