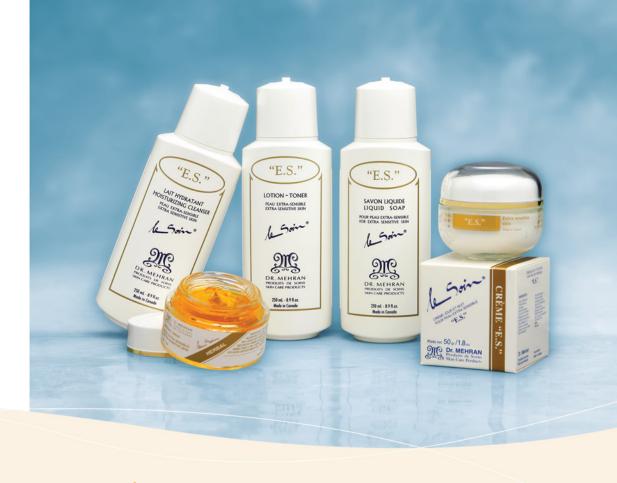

## "E.S." universal skin care line

#### Extra sensitive skin

The products of the "E.S." skin care line have been specially formulated for the very delicate skins. The "E.S." UNIVERSAL line offers a base treatment for all

## "E.S." line composition

#### "E.S." MOISTURIZING CLEANSER

A white emulsion with a delicate floral fragrance that cleanses the skin gently and deeply. It contains robane, propylene glycol and silicone for their moisturizing properties. Recommended for young skins that require a simple, basic cleansing.

#### "E.S." TONER

fragrance, containing apricot, cornflower and limetree extracts. This toner has purifying, toning and soap" for face and body. moisturizing properties.

#### "E.S." DAY & NIGHT CREAM

A pearled white silky emulsion, with a delicate fragrance of wild roses, containing robane, cucumber extract and aloe vera that help maintain the skin's moisture balance and increase epidermis biological functions.

#### "E.S." HERBAL MASK

A topaz coloured gel, with a delicate spicy fragrance, containing ingredients such as melissa, fennel, hops, balm mint, mistletoe, matricaria and varrow extracts with allantoin. This mask stimulates, refreshes and prevents skin dehydration.

#### "E.S." LIQUID SOAP

A topaz coloured toner, with a delicate spring flower A negative-tensio-active foaming emulsion with a floral fragrance. This product can be used as a "non irritant