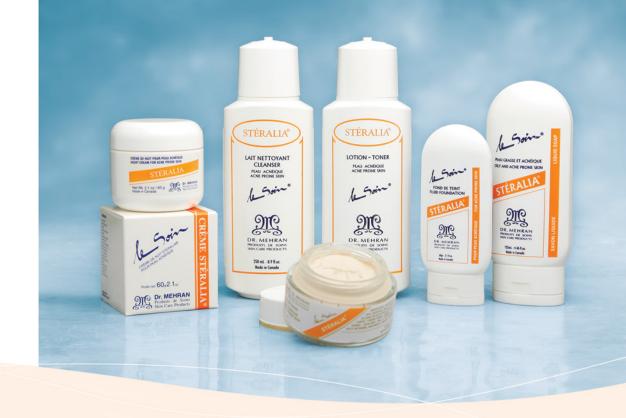

## Stéralia® skin care line

Acne prone skin

in optimum concentration, to treat acne prone skins. The products of the STÉRALIA® skin care line contain camphor, sulfur, robane, salicylic acid and menthol as well as, witch hazel and horse chestnut extracts. The skin clearing, disinfecting and soothing products of this line help prevent, control and treat acne prone skin conditions. Regular use, will help balance sebaceous gland

## STÉRALIA® line composition

#### STÉRALIA® CLEANSER

A beige coloured emulsion, with a typical sulfur smell, containing avocado oil and camphor. This product cleanses the skin deeply without irritation.

#### STÉRALIA® TONER

acid, camphor and menthol. This toner acts as an astringent which refreshes and disinfects.

#### STÉRALIA® CREAM

A beige coloured emulsion without the addition of any fragrance, which contains beeswax, chlorophyll and horse chestnut extracts. This treatment cream has disinfecting and moisturizing properties.

#### STÉRALIA® MASK

An absorbent clay-based mask made with kaolin, menthol and sulfur. It cleanses deeply and reduces the oils on the skin's surface.

#### STÉRALIA® FOUNDATION

A treating foundation for acne prone skin.

#### STÉRALIA® LIQUID SOAP

A negative-tensio-active formula containing sodium sulfate, camphor, sulfur and menthol. This soap has A yellow orange coloured toner containing salicylic purifying and disinfecting properties. It cleanses the skin deeply without altering its natural moisture and acidity level or dehydrating the epidermis.