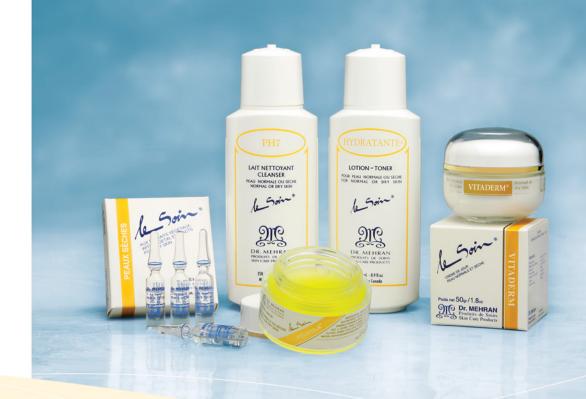

## Ph7 skin care line Normal or dry skin

Specially designed for normal skins with a tendency to dryness, the products of the **PH7** skin care line contain the necessary ingredients such as allantoin, robane, vitamin F, ginseng, sage and horse chestnut extracts to keep the skin healthy, beautiful and moisturized. They help eliminate superficial cutaneous debris without irritation and to revitalize and activate epidermic blood circulation.

## PH7 line composition

#### PH7 CLEANSER

A creamy white emulsion with a delicate floral fragrance that contains robane and allantoin. It cleanses the skin gently without harming its natural protective balance.

#### MOISTURIZING TONER

A light blue coloured toner with an orange blossom fragrance which contains propylene glycol and citric acid. This lotion moisturizes, tones, softens and refreshes the skin.

#### VITADERM® CREAM

A soft white silky emulsion with a delicate rose petal fragrance, containing robane, vitamin F and wheat germ oil. This cream provides the skin with essential vital elements and protects it from moisture loss.

#### PELICULA® MASK

A yellow tinted gel-mask containing witch hazel, horse chestnut and cucumber extracts, as well as papaya, vitamin F, citric acid and menthol. This mask may be

used as a peel off treatment or as an exfoliating rubbing mask. It does not stick to hair and procures a wonderful sensation of freshness and cleanliness to the skin.

#### **DRY SKIN VIAL**

A concentrated, amber coloured serum, based on vegetal extracts such as ginseng, sage and horse chestnut, wheat germ oil, lime-tree extracts and Allantoïn. This serum provides the skin with essential life giving and moisturizing elements, which increases cutaneous blood circulation and balance sebaceous gland activity.