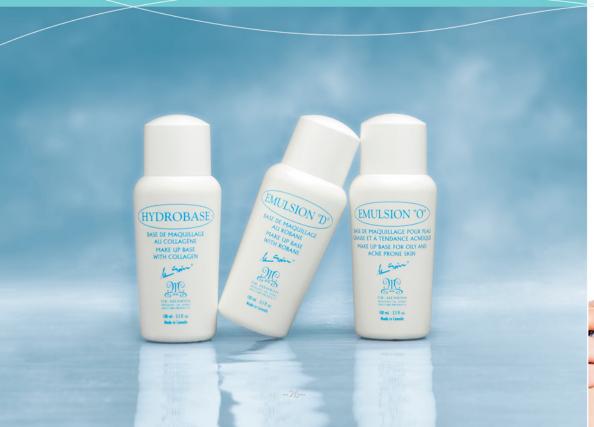

## Make-up bases

All our **MAKE-UP BASES** are moisturizing. They are formulated to protect skin against damaging sunrays, dehydration, make-up products, pollution, dusts ...etc. They set and beautify the make-over.

#### MAKE-UP BASES are:

#### **HYDROBASE®**

This soft emulsion, has been formulated for mature, dry, devitalized and flaccid skin. It contains soluble <native> collagen, an hydrophobia emollient, allantoin as well as a sun protecting agent. Moisturizing and protecting it beautifies the skin's complexion, stimulates epithelial functions and enhances the make-over.

#### **EMULSION "D"**

A soft emulsion for normal skin with a tendency to dryness. It contains mink oil and robane. Moisturizing and protecting, it improves skin's surface and sets the make-over without leaving oily residues.

#### **EMULSION "O"**

This emulsion has been formulated for oily and acne-prone skin. It helps skin maintain its biological balance and protects it against dehydration. It sets and beautifies the make-over.