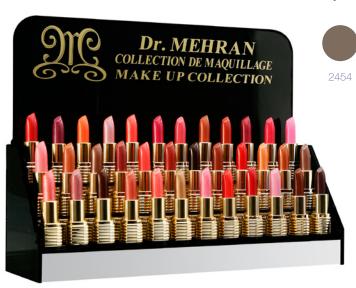

n (famesol). Brushing regularly with **DENTINOL** helps keep gums healthy, it cleanses the dental crown (calcium carbonate, alum, ginger), helps eliminate tartar and whiten teeth.



## Make-up collection

Rich variety of outstanding make-up products. Long lasting velvet-like textures that apply easily. Wide choice of vibrant colours of lipsticks and nail polishes. Eye shadows, blushers, pressed powders, lip liners, eyebrow pencils and concealers of the finest quality, mascaras that thicken the eye lashes and shape them gracefully. Creamy water-based liquid foundations in shades that suits all skin tones.



Sophisticated make-up for the modern women of today...



Attractive presentation...



Distinguished style...







### Lipsticks & nail polishes



### Eyebrow pencils

2455

2456



#### Lip liners





### Khol eye pencils



2413

2414

2411



2412

#### Concealers



#### Compact powders



#### Mascaras



#### Foundations





## Eye shadows



## Blushers





Head office: 212, Boulevard Brunswick, Pointe-Claire (Quebec) Canada H9R 1A

tel: 514.630.8000 toll free: 1.800.363.0694 fax: 514.630.445

e-mail: drmehran@lesoin.com website: www.lesoin.com