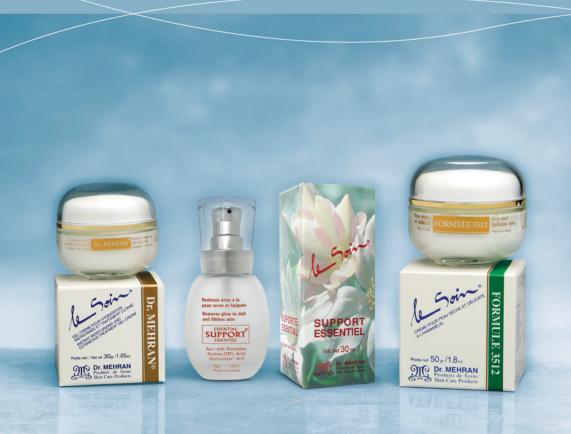

#### DR. MEHRAN® GEL-CREAM

A formula of incomparable luxury, based on liposomes with borage oil, collagen and elastin. This gel-cream is extraordinarily efficient in the treatment of dull, lifeless, dehydrated and tired skin. It restores softness, tone and glow to the skin. For the face, eye contour and neck. For all skin types over the age of 25 and at any time.

#### **ESSENTIAL SUPPORT® SERUM**

Transparent serum made of liposomes with peroxydase, hyaluronic acid as well as a group of substances produced by all living cells following an injury known as TRF (Tissue Respiratory Factor) or biodyne. This exclusive formulation oxygenates the epidermis, helps skin fight free radicals and favours cutaneous regeneration.

#### FORMULA 3512 CREAM

A very fine white emulsion with a delicate floral fragrance. Prepared with natural ingredients such as witch hazel, ivy, artichoke, groundsel, arnica and aloe vera as well as robane, borax and allantoin, this cream has decongestant and soothing properties. Rapidly absorbed, it calms the pulling sensation of dry skin conditions, reduces redness and stimulates the skin's micro circulation.