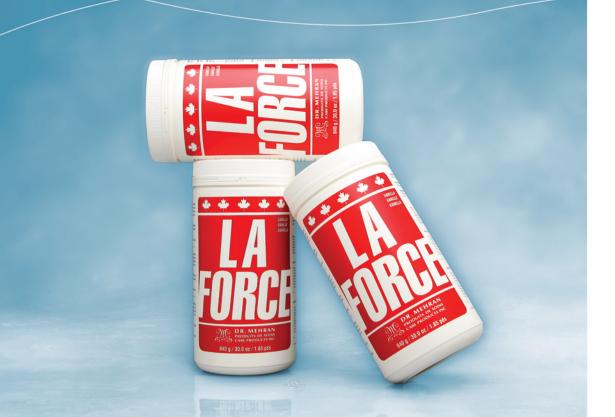

## Nutritive supplement

we rather replace a meal with a nourishing snack. LA FORCE has been formulated for

## LA FORCE nutritive supplement

Supplement made of 18 amino acids from hydrolysed milk casein, fructose and a complete complex of vitamins (see detailed list). Nutritive, energizing and easy to digest, this product has been designed for athletes, general or organic fatigue, convalescence or, occasionally, as a meal replacement. To use, mix 3 or 4 tablespoons of LA FORCE in a beverage (water, milk, fruit juice ...etc.). If using a mixer (recommended), you may add a fruit (banana, strawberry, blueberry ...etc.) to your shake.