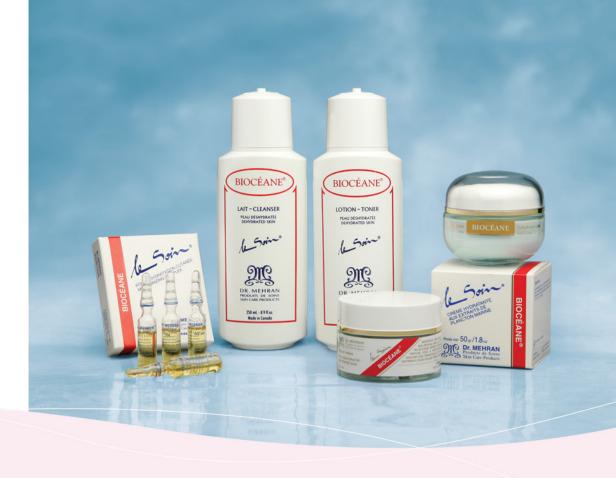

## Biocéane® skin care line

## Dehydrated skin

BIOCÉANE® skin care line has been developed for the treatment of dehydrated skin that lacks vitality. Based on sea plankton extracts, an important source of oligoelements and amino acids, collagen, tocopherol, camphor and vegetal extracts, these products have moisturizing and revitalizing properties. They stimulate tissue regeneration and new cellular growth and help the skin to maintain or restore its

## BIOCÉANE® line composition

#### **BIOCÉANE® CLEANSER**

tocopherol (Vitamin E) and allantoin that cleanses the skin gently and effectively.

#### BIOCÉANE® TONER

A green coloured toner, containing horse chestnut, A concentrated serum containing sea plankton and which purifies, moisturizes and stimulates skin cells.

#### **BIOCÉANE® CREAM**

A silky, turquoise coloured cream with a delicate floral fragrance, based on sea plankton, horse chestnut extracts and bees wax with moisturizing and nourishing properties that help increase tissue regeneration and cell renewal.

#### BIOCÉANE® MASK

A pale turquoise coloured emulsion containing A pale green paste-like emulsion with kaolin, sea plankton, lecithin and liquid collagen which restores the skin's moisture balance.

#### BIOCÉANE® VIAL

watercress, lime-tree extracts and natural camphor horse chestnut extracts, for all dehydrated skin conditions.