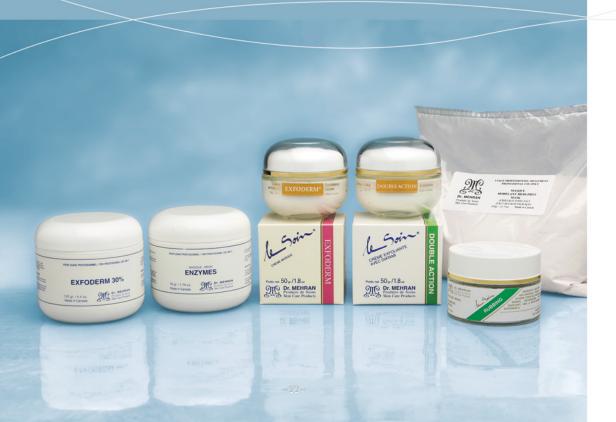

## EXFOLIATING **products** are:

#### **EXFODERM (AHA)**

Exfoliating cream-mask for chemical exfoliation without harmful effects. An extremely fine white emulsion, fragrance free, containing glycolic and lactic acids and protein (bioplex) DNA & RNA, with exfoliating, moisturizing and astringent effects. This cream-mask provides perfect cleansing and reveals new and fresh skin. A risk free chemical peel that improves superficial skin imperfections while stimulating skin cell renewal, increasing epidermal blood circulation and preparing the skin to receive the active elements of treatment products. For all skin types, in particular, for mature skin. For face, neck, hands, feet and body.

#### EXFODERM 30% (AHA)

Professional use only.

#### **DOUBLE ACTION**

Exfoliating and treatment cream for mechanical exfoliation. A white emulsion with a delicate fragrance having a PH 6.5. Contains micro granules from phytoplankton, cucumber extract, sesame oil, sweet almond oil and allantoin. Through a physical-chemical interaction this cream gently scrubs the skin's surface and efficiently eliminates, superficial cutaneous debris and dead cells. This process prepares the skin to receive the active elements of skin treatment products. This formula has been designed for all skin types, except for very sensitive skin. For face, hands, feet and body.

#### **RUBBING MASK**

A naturally coloured heavy emulsion containing earth diatomes and beeswax that provides efficient skin cleansing. This mask acts as a natural product for peeling the skin without irritation and prepares it to receive the active elements of treatment products. For all skin types, at any age. For face, hands, feet and body.

#### **ENZYMES MASK**

This completely natural powder mask made of yogurt powder and two proteolytic enzymes, is a revelation in skin care. Extremely gentle yet effective, this powder mask mixes well with water to obtain a consistent paste ready for application. It deeply cleanses skin and leaves a remarkable freshness. For all skin types.