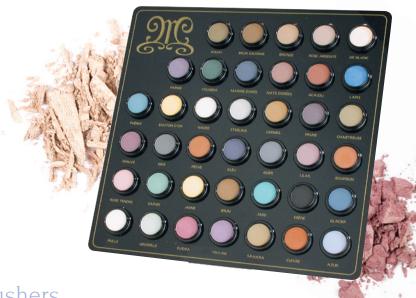

## Make-up collection

Rich variety of outstanding make-up products. Long lasting velvet-like textures that apply easily. Wide choice of vibrant colours of lipsticks and nail polishes. Eye shadows, blushers, pressed powders, lip liners, eyebrow pencils and concealers of the finest quality, mascaras that thicken the eye lashes and shape them gracefully. Creamy water-based liquid foundations in shades that suits all skin tones.

## Eye shadows