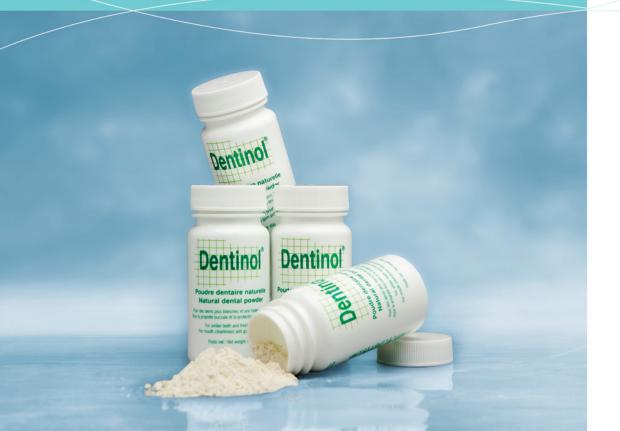

## Dental and gum care

Personal hygiene goes further than skin and body care. When your occupation obliges you to work closely with your customers, it is even more important to leave a great impression. A nice smile revealing clean and healthy teeth and a fresh breath are as important as the general look of the individual. **DENTINOL** is a 100% pure dental and gum protection preparation that helps to keep teeth white, healthy gums and a fresh breath. Regular use of this product helps to keep your mouth clean and healthy.

## **DENTINOL®** dental powder

Dental powder made of only natural ingredients. It is an effective product for oral hygiene that whitens teeth, freshens breath and protects gums. Its fast acting bactericidal and anti-fermentation power (camphor, salt, thymol, carvacrol, aromatic plants) fights bad breath due to the action of micro-organisms, tobacco and food. Regular use of this dental powder helps to maintain a bacterial equilibrium in the mouth and provides a long lasting sensation of buccal freshness (mint, heracleum, myrobalan, menthol, estragon). It increases the blood circulation of the buccal tissues (black pepper) and intervenes in cases of gumboils. It also has a bio-stimulating and cell regenerating action (famesol). Brushing regularly with **DENTINOL** helps keep gums healthy, it cleanses the dental crown (calcium carbonate, alum, ginger), helps eliminate tartar and whiten teeth.