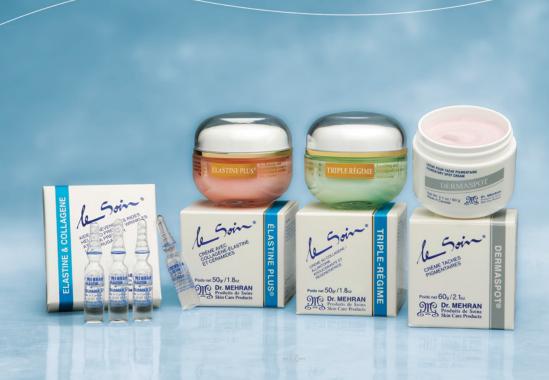

#### **ÉLASTINE PLUS CREAM**

A velvety pink coloured emulsion, with a delicate floral fragrance, containing robane, collagen, elastin, ceramides, allantoin, beeswax and moisturizing agents. These natural stimulants help skin maintain its regenerating functions. This outstanding day and night cream protects, nourishes, smooths, moisturizes, revitalizes and helps prevent the appearance of wrinkles. The ceramides in this cream are used as a carrier of collagen and elastin. They counteract the action of elastase, the enzyme which destroys these molecules.

#### TRIPLE RÉGIME CREAM

A light green silky emulsion, with a subtle floral fragrance, based on plant extracts such as sage, yarrow, matricaria, coltsfoot ...etc. combined with vitamins A,  $\rm B_{\rm s}, \rm D_{\rm 3}, \rm E$  and F, collagen and allantoin. These life giving substances revitalize, help control dry skin conditions and delay or correct skin aging.

#### DERMASPOT® CREAM

Pigmentation spots, due to aging, are often a source of discomfort. This special formula is based on a specific selection of ingredients known in cosmetology for their whitening effects such as watercress, cucumber, horse chestnut extracts, citric acid and hydroquinone (or tyrostat) combined to moisturizing agents. This effective cream gradually reduces the colour intensity of brown spots, especially the ones that have recently appeared. Results are seen after few days of regular application.