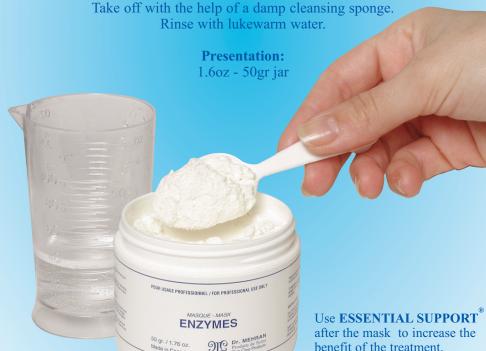

**Preparation:** Mix 1-1/2 tablespoon of mask powder with one tablespoon of water. Stir until the mixture's consistency becomes unctuous, but firm. Apply the mask on face and neck. Leave on for 10 to 12 minutes.